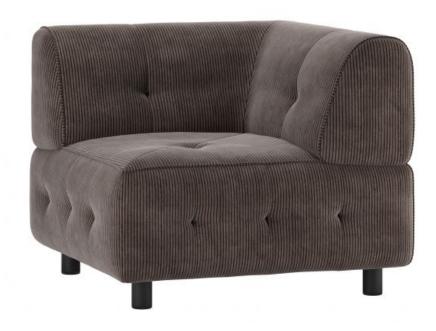

## LOUIS CORNER ELEMENT RIB FABRIC COFFEE

wosod

| Color finish      | coffee            |
|-------------------|-------------------|
| Packages          | 1                 |
| Country of origin | LT                |
| Assembly required | Assembly required |
| Intrastat Code    | 94016100          |

## Additional description

- Our most versatile sofa series ever
- Endlessly combinable in size, colour and material
- Simple and invisible to link
- H 73 cm x W 90 cm x D 90 cm

The Exclusive collection of Dutch interior design brand WOOOD has been enriched with the multifunctional sofa series Louis. The modular Louis elements are carefully put together in various colour themes and a wide range of fabric choices. So mix and match your dream sofa as extensively and colourfully as you like. Go all the way with the Unlimited Louis!

#### Dimensions

- Height: 73 cm
- Width: 90 cm
- Depth: 90 cm

+31 88 96 66 300 info@deeekhoorn.com www.deeekhoorn.com