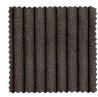

### Material

This Louis element is upholstered in our Ronni rib fabric, a super trendy fabric, stylish and comfortable! Our soft Ronni rib fabric is composed of 88% polyester and 12% polyacrylic. This combination makes the rib fabric very easy to maintain and, with a Martindale of 100,000, you need not fear scratches or pilling. The rib fabric has a reinforced backing and looks voluminous because of its woolly stripes.