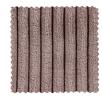

## Material

This Louis element is upholstered in our Ronni rib fabric, a super trendy fabric, stylish and comfortable! Our soft Ronni rib fabric is composed of 88% polyester and 12% polyacrylic. This combination makes the 100,000, you need not fear