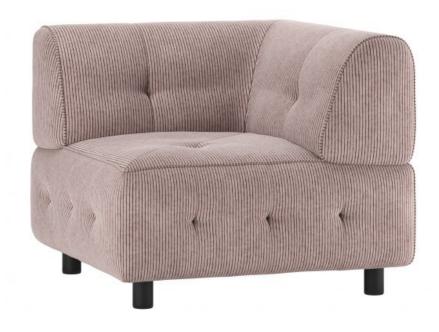

## 374046-RM

## LOUIS CORNER ELEMENT RIB FABRIC MAUVE

wosod

| Dimensions        | 73x90x90          |
|-------------------|-------------------|
| Material          | 100% pes          |
| Color finish      | mauve             |
| Packages          | 1                 |
| Country of origin | LT                |
| Assembly required | Assembly required |
| Intrastat Code    | 94016100          |

## Additional description

- Our most versatile sofa series ever
- Endlessly combinable in size, colour and material
- Simple and invisible to link
- H 73 cm x W 90 cm x D 90 cm

The Exclusive collection of Dutch interior design brand WOOOD has been enriched with the multifunctional sofa series Louis. The modular Louis elements are carefully put together in various colour themes and a wide range of fabric choices. So mix and match your dream sofa as extensively and colourfully as you like. Go all the way with the Unlimited Louis!

## Material

This Louis element is upholstered in our Ronni rib fabric, a super trendy fabric, stylish and comfortable! Our soft Ronni rib fabric is composed of 88% polyester and 12% polyacrylic. This combination makes the 100,000, you need not fear