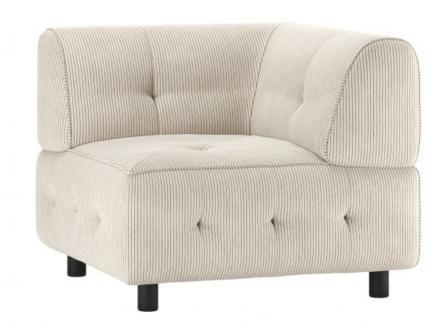

## LOUIS CORNER ELEMENT RIB FABRIC POWDER

wosod

| EAN               | 8714713194315     |
|-------------------|-------------------|
| Dimensions        | 73x90x90          |
| Material          | 100% pes          |
| Color finish      | powder            |
| Packages          | 1                 |
| Country of origin | LT                |
| Assembly required | Assembly required |
| Intrastat Code    | 94016100          |

## Additional description

- Our most versatile sofa series ever
- Endlessly combinable in size, colour and material
- Simple and invisible to link
- H 73 cm x W 90 cm x D 90 cm

The Exclusive collection of Dutch interior design brand WOOOD has been enriched with the multifunctional sofa series Louis. The modular Louis elements are carefully put together in various colour themes and a wide range of fabric choices. So mix and match your dream sofa as extensively and colourfully as you like. Go all the way with the Unlimited Louis!