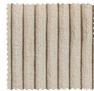

## LOUIS CORNER ELEMENT RIB FABRIC POWDER

wosod

| EAN               | 8714713194315     |
|-------------------|-------------------|
| Dimensions        | 73x90x90          |
| Material          | 100% pes          |
| Color finish      | powder            |
| Packages          | 1                 |
| Country of origin | LT                |
| Assembly required | Assembly required |
| Intrastat Code    | 94016100          |

This combination makes the rib fabric ver.

+31 88 96 66 300 info@deeekhoorn.com www.deeekhoorn.com