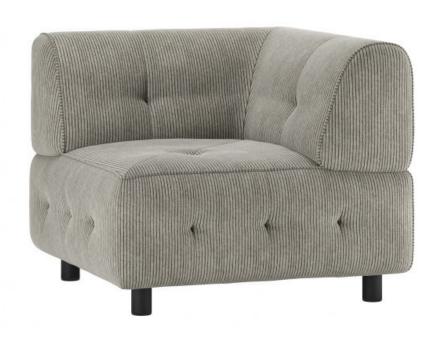

## LOUIS CORNER ELEMENT RIB FABRIC SAGE

## Additional description

- Our most versatile sofa series ever

- Endlessly combinable in size, colour and material

- Simple and invisible to link  $% \left( {{{\mathbf{F}}_{i}}} \right)$ 

- H 73 cm x W 90 cm x D 90 cm

The Exclusive collection of Dutch interior design brand WOOOD has been enriched with the multifunctional sofa series Louis. The modular Louis elements are carefully put together in various colour themes and a wide range of fabric choices. So mix and match your dream sofa as extensively and colourfully as you like. Go all the way with the Unlimited Louis!