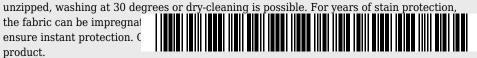

## LOUIS HOCKER CHENILLE COFFEE

- Our most versatile sofa series ever
- Endlessly combinable in size, colour and material
- Simple and invisible to link
- H 43 cm x W 90 cm x D 90 cm

The Exclusive collection of Dutch interior design brand WOOOD has been enriched with the multifunctional sofa series Louis. The modular Louis elements are carefully put together in various colour themes and a wide range of fabric choices. So mix and match your dream sofa as extensively and colourfully as you like. Go all the way with the Unlimited Louis!

#### Material

This Louis element is upholstered in our Merre chenille woven fabric. Our Merre woven chenille fabric has a soft grip and feels comfortable. The compact woven fabric is made of 90% polyester and 10% nylon and has a Martindale of 40,000. The fabric is striking for its light colour blend in the yarns, creating a striking depth in the furniture.

- Dimensions
- Height: 43 cm
- Width: 90 cm
- Depth: 90 cm
- Seat height: 43 cm
- Seat width: 90 cm
- Seat depth: 90 cm
- Foot height: 9 cm
- Capacity: 120 kg
- Weight: 16 kg