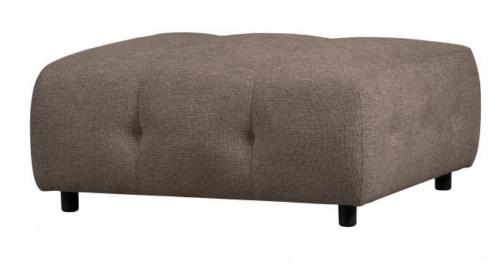

## LOUIS HOCKER CHENILLE COFFEE

- Our most versatile sofa series ever
- Endlessly combinable in size, colour and material
- Simple and invisible to link
- H 43 cm x W 90 cm x D 90 cm

The Exclusive collection of Dutch interior design brand WOOOD has been enriched with the multifunctional sofa series Louis. The modular Louis elements are carefully put together in various colour themes and a wide range of fabric choices. So mix and match your dream sofa as extensively and colourfully as you like. Go all the way with the Unlimited Louis!

#### Material

This Louis element is upholstered in our Merre chenille woven fabric. Our Merre woven chenille fabric has a soft grip and feels comfortable. The compact woven fabric is made of 90% polyester and 10% nylon and has a Martindale of 40,000. The fabric is striking for its light colour blend in the yarns, creating a striking depth in the furniture.

- Dimensions
- Height: 43 cm
- Width: 90 cm
- Depth: 90 cm
- Seat height: 43 cm
- Seat width: 90 cm
- Seat depth: 90 cm
- Foot height: 9 cm
- Capacity: 120 kg
- Weight: 16 kg