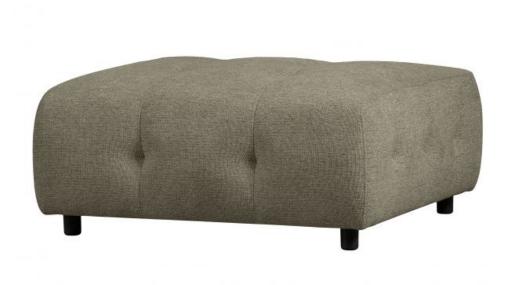

### Color finish

Additional description

- Our most versatile sofa series ever
- Endlessly combinable in size, colour and material
- Simple and invisible to link
- H 43 cm x W 90 cm x D 90 cm

The Exclusive collection of Dutch interior design brand WOOOD has been enriched with the multifunctional sofa series Louis. The modular Louis elements are carefully put together in various colour themes and a wide range of fabric choices. So mix and match your dream sofa as extensively and colourfully as you like. Go all the way with the Unlimited Louis!

#### Material

This Louis element is upholstered in our Merre chenille woven fabric. Our Merre woven chenille fabric has a soft grip and feels comfortable. The compact woven fabric is made of 90% polyester and 10% nylon and has a Martindale of 40,000. The fabric is striking for its light colour blend in the yarns, creating a striking depth in the furniture.

#### Dimensions

- Height: 43 cm
- Width: 90 cm
- Depth: 90 cm
- Seat height: 43  $\mbox{cm}$
- Seat width: 90  $\mbox{cm}$
- Seat depth: 90  $\mbox{cm}$
- Foot height: 9 cm
- Capacity: 120 kg
- Weight: 16 kg