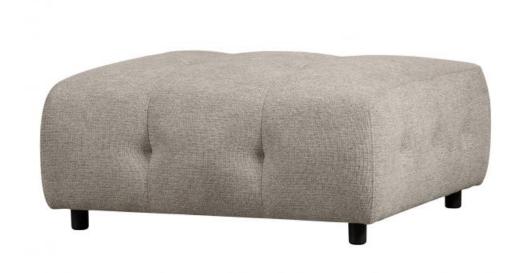

## LOUIS HOCKER CHENILLE POWDER

wosod

| Dimensions   | 43x90x90 |
|--------------|----------|
| Material     | 100% pes |
| Color finish | powder   |

## Additional description

- Our most versatile sofa series ever
- Endlessly combinable in size, colour and material
- Simple and invisible to link
- H 43 cm x W 90 cm x D 90 cm

The Exclusive collection of Dutch interior design brand WOOOD has been enriched with the multifunctional sofa series Louis. The modular Louis elements are carefully put together in various colour themes and a wide range of fabric choices. So mix and match your dream sofa as extensively and colourfully as you like. Go all the way with the Unlimited Louis!

## Dimensions

- Height: 43 cm
- Width: 90 cm
- Depth: 90 cm
- Seat height: 43 cm
- Seat width: 90 cm
- Seat depth: 90 cm
- Foot height: 9 cm
- Capacity: 120 kg
- Weight: 16 kg

+31 88 96 66 300 info@deeekhoorn.com www.deeekhoorn.com