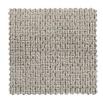

## Material

This Louis element is upholstered in our Merre chenille woven fabric. Our Merre woven chenille fabric has a soft grip and feels comfortable. The compact woven fabric is made of 90% polyester and 10% nylon and has a Martindale of 40,000. The fabric is striking for its light colour blend in the yarns, creating a striking depth in the furniture.