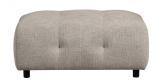

## LOUIS HOCKER CHENILLE POWDER

wosod

| Dimensions   | 43x90x90 |
|--------------|----------|
| Material     | 100% pes |
| Color finish | powder   |

## Additional description

- Our most versatile sofa series ever
- Endlessly combinable in size, colour and material
- Simple and invisible to link
- H 43 cm x W 90 cm x D 90 cm

The Exclusive collection of Dutch interior design brand WOOOD has been enriched with the multifunctional sofa series Louis. The modular Louis elements are carefully put together in various colour themes and a wide range of fabric choices. So mix and match your dream sofa as extensively and colourfully as you like. Go all the way with the Unlimited Louis!

## Dimensions

- Height: 43 cm
- Width: 90 cm
- Depth: 90 cm
- Seat height: 43 cm
- Seat width: 90 cm
- Seat depth: 90 cm
- Foot height: 9 cm
- Capacity: 120 kg
- Weight: 16 kg

+31 88 96 66 300 info@deeekhoorn.com www.deeekhoorn.com