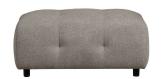

## LOUIS HOCKER CHENILLE SAGE

wosod

| EAN        | 8714713194865 |
|------------|---------------|
| Dimensions | 43x90x90      |
| Material   | 100% pes      |

Color finish sage

## Additional description

- Our most versatile sofa series ever
- Endlessly combinable in size, colour and material
- Simple and invisible to link
- H 43 cm x W 90 cm x D 90 cm

The Exclusive collection of Dutch interior design brand WOOOD has been enriched with the multifunctional sofa series Louis. The modular Louis elements are carefully put together in various colour themes and a wide range of fabric choices. So mix and match your dream sofa as extensively and colourfully as you like. Go all the way with the Unlimited Louis!

## Dimensions

- Height: 43 cm
- Width: 90 cm
- Depth: 90 cm
- Seat height: 43 cm
- Seat width: 90 cm
- Seat depth: 90 cm
- Foot height, 9 cm

+31 88 96 66 300 info@deeekhoorn.com www.deeekhoorn.com

Maintenance ...