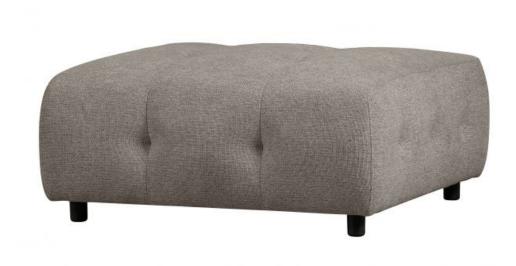

## LOUIS HOCKER CHENILLE SAGE

wosod

| EAN        | 8714713194865 |
|------------|---------------|
| Dimensions | 43x90x90      |
| Material   | 100% pes      |

Color finish sage

## Additional description

- Our most versatile sofa series ever
- Endlessly combinable in size, colour and material
- Simple and invisible to link
- H 43 cm x W 90 cm x D 90 cm

The Exclusive collection of Dutch interior design brand WOOOD has been enriched with the multifunctional sofa series Louis. The modular Louis elements are carefully put together in various colour themes and a wide range of fabric choices. So mix and match your dream sofa as extensively and colourfully as you like. Go all the way with the Unlimited Louis!

## Dimensions

- Height: 43 cm
- Width: 90 cm
- Depth: 90 cm
- Seat height: 43 cm
- Seat width: 90 cm
- Seat depth: 90 cm
- Foot height, 9 cm

+31 88 96 66 300 info@deeekhoorn.com www.deeekhoorn.com

Maintenance ...