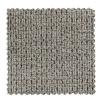

## Material

This Louis element is upholstered in our Merre chenille woven fabric. Our Merre woven chenille fabric has a soft grip and feels comfortable. The compact woven fabric is made of 90% polyester and 10% nylon and has a Martindale of 40,000. The fabric is striking for its light colour blend in the yarns, creating a striking depth in the furniture.