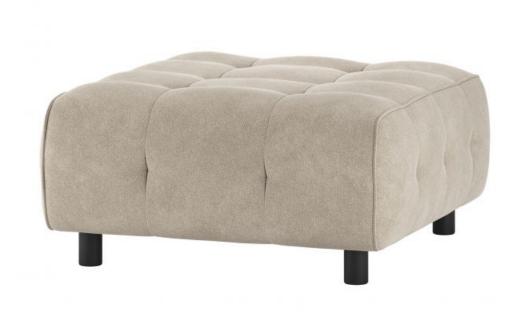

## Additional description

- Our most versatile sofa series ever
- Endlessly combinable in size, colour and material
- Simple and invisible to link
- H 43 cm x W 90 cm x D 90 cm

The Exclusive collection of Dutch interior design brand WOOOD has been enriched with the multifunctional sofa series Louis. The modular Louis elements are carefully put together in various colour themes and a wide range of fabric choices. So mix and match your dream sofa as extensively and colourfully as you like. Go all the way with the Unlimited Louis!

## Material

This Louis element is upholstered in our Solli woven fabric. Our finely woven Solli fabric feels soft to the touch and has a full grip. The fabric is striking for its subtle colour nuances. Solli is made of 100% polyester and has a visible, compact weave pattern. The woven fabric is suitable for intensive use with a Martindale 100,000.

## Dimensions

- Height: 43 cm
- Width: 90 cm
- Depth: 90 cm
- Seat height: 43 cm
- Seat width: 90 cm
- Seat depth: 90 cm
- Foot height: 9 cm

+31 88 96 66 300 info@deeekhoorn.com www.deeekhoorn.com

| Maintenance |
|-------------|
|             |