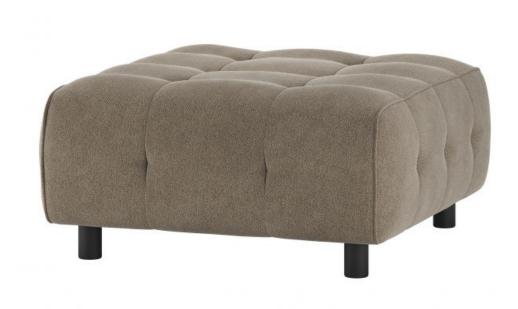

# LOUIS HOCKER WOVEN FABRIC SAGE

wosod

| Color finish      | sage              |
|-------------------|-------------------|
| Packages          | 1                 |
| Country of origin | LT                |
| Assembly required | Assembly required |
| Intrastat Code    | 94016100          |

## Additional description

- Our most versatile sofa series ever
- Endlessly combinable in size, colour and material
- Simple and invisible to link
- H 43 cm x W 90 cm x D 90 cm

The Exclusive collection of Dutch interior design brand WOOOD has been enriched with the multifunctional sofa series Louis. The modular Louis elements are carefully put together in various colour themes and a wide range of fabric choices. So mix and match your dream sofa as extensively and colourfully as you like. Go all the way with the Unlimited Louis!

### Dimensions

- Height: 43 cm
- Width: 90 cm
- Depth: 90 cm
- Seat height: 43 cm

+31 88 96 66 300 info@deeekhoorn.com www.deeekhoorn.com