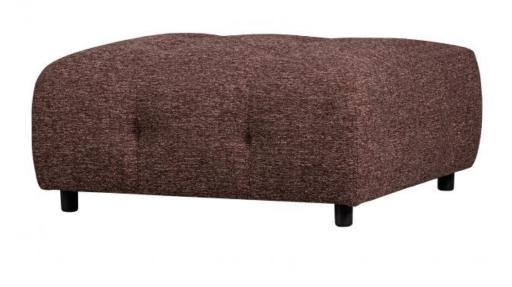

## LOUIS HOCKER COARSE MELANGE MAUVE

## wosod

| Dimensions        | 43x90x90          |
|-------------------|-------------------|
| Material          | 100% pes          |
| Color finish      | mauve             |
| Packages          | 1                 |
| Country of origin | LT                |
| Assembly required | Assembly required |
| Intrastat Code    | 94016100          |

Additional description

- Our most versatile sofa series ever

- Endlessly combinable in size, colour and material

- Simple and invisible to link
- H 43 cm x W 90 cm x D 90 cm

The Exclusive collection of Dutch interior design brand WOOOD has been enriched with the multifunctional sofa series Louis. The modular Louis elements are carefully put together in various colour themes and a wide range of fabric choices. So mix and match your dream sofa as extensively and colourfully as you like. Go all the way with the Unlimited Louis!