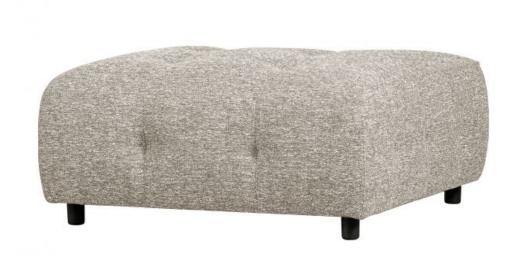

## LOUIS HOCKER COARSE MELANGE POWDER

wosod

| EAN               | 8714713194094     |
|-------------------|-------------------|
| Dimensions        | 43x90x90          |
| Material          | 100% pes          |
| Color finish      | powder            |
| Packages          | 1                 |
| Country of origin | LT                |
| Assembly required | Assembly required |
| Intrastat Code    | 94016100          |

## Additional description

- Our most versatile sofa series ever
- Endlessly combinable in size, colour and material
- Simple and invisible to link
- H 43 cm x W 90 cm x D 90 cm

The Exclusive collection of Dutch interior design brand WOOOD has been enriched with the multifunctional sofa series Louis. The modular Louis elements are carefully put together in various colour themes and a wide range of fabric choices. So mix and match your dream sofa as extensively and colourfully as you like. Go all the way with the Unlimited Louis!