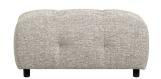

## LOUIS HOCKER COARSE MELANGE POWDER

wosod

| EAN               | 8714713194094     |
|-------------------|-------------------|
| Dimensions        | 43x90x90          |
| Material          | 100% pes          |
| Color finish      | powder            |
| Packages          | 1                 |
| Country of origin | LT                |
| Assembly required | Assembly required |
| Intrastat Code    | 94016100          |

## Additional description

- Our most versatile sofa series ever
- Endlessly combinable in size, colour and material
- Simple and invisible to link
- H 43 cm x W 90 cm x D 90 cm

The Exclusive collection of Dutch interior design brand WOOOD has been enriched with the multifunctional sofa series Louis. The modular Louis elements are carefully put together in various colour themes and a wide range of fabric choices. So mix and match your dream sofa as extensively and colourfully as you like. Go all the way with the Unlimited Louis!