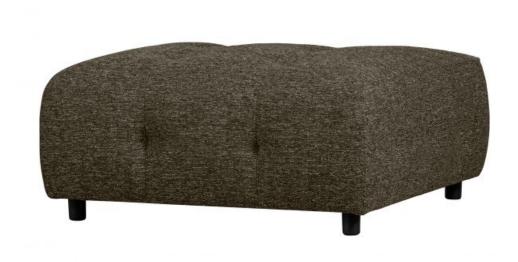

## 374047-MSL

## LOUIS HOCKER COARSE MELANGE SAGE LEAF

wosod

| Productcode       | 374047-MSL        |
|-------------------|-------------------|
| EAN               | 8714713194100     |
| Dimensions        | 43x90x90          |
| Material          | 100% pes          |
| Color finish      | sage leaf         |
| Packages          | 1                 |
| Country of origin | LT                |
| Assembly required | Assembly required |
| Intrastat Code    | 94016100          |

## Additional description

- Our most versatile sofa series ever
- Endlessly combinable in size, colour and material
- Simple and invisible to link
- H 43 cm x W 90 cm x D 90 cm

The Exclusive collection of Dutch interior design brand WOOOD has been enriched with the multifunctional sofa series Louis. The modular Louis elements are carefully put together in various colour themes and a wide range of fabric choices. So mix and match your dream sofa as extensively and colourfully as you like. Go all the way with the Unlimited Louis!