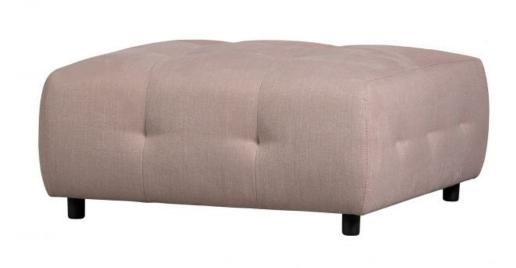

## LOUIS HOCKER FLAT WOVEN FABRIC MAUVE

wosod

Intrastat Code

# Additional description

- Our most versatile sofa series ever
- Endlessly combinable in size, colour and material
- Simple and invisible to link
- H 43 cm x W 90 cm x D 90 cm

The Exclusive collection of Dutch interior design brand WOOOD has been enriched with the multifunctional sofa series Louis. The modular Louis elements are carefully put together in various colour themes and a wide range of fabric choices. So mix and match your dream sofa as extensively and colourfully as you like. Go all the way with the Unlimited Louis!

#### Material

This Louis element is upholstered in our Earth flatwoven. Our Earth fabric is a polyester flatwoven. This strong, woven fabric eyes very compact and feels silky soft. The Earth fine woven fabric is composed of 100% polyester, these artificial fibres ensure a long lifespan and durable quality. The fabric is very even and uniform in colour, giving it a full look. With a Martindale of 100,000, the fabric is very suitable for hectic, intensive households.

### Dimensions

- Height: 43 cm

- Width: 90 cm

- Depth: 90 cm

- Seat height: 43 cm - Seat width: 90 cm

- Seat depth: 90 cm

- Leg height: 9 cm - Capacity: 120 kg

- Weight: 16 kg