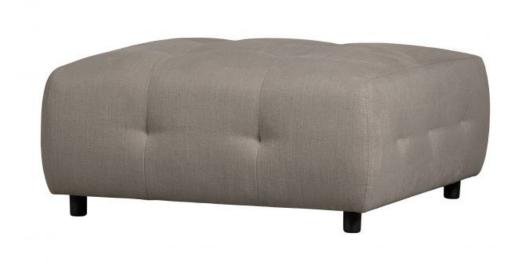

## Additional description

- Our most versatile sofa series ever
- Endlessly combinable in size, colour and material
- Simple and invisible to link
- H 43 cm x W 90 cm x D 90 cm

The Exclusive collection of Dutch interior design brand WOOOD has been enriched with the multifunctional sofa series Louis. The modular Louis elements are carefully put together in various colour themes and a wide range of fabric choices. So mix and match your dream sofa as extensively and colourfully as you like. Go all the way with the Unlimited Louis!

### Material

This Louis element is upholstered in our Earth flatwoven. Our Earth fabric is a polyester flatwoven. This strong, woven fabric eyes very compact and feels silky soft. The Earth fine woven fabric is composed of 100% polyester, these artificial fibres ensure a long lifespan and durable quality. The fabric is very even and uniform in colour, giving it a full look. With a Martindale of 100,000, the fabric is very suitable for hectic, intensive households.

### Dimensions

- Height: 43 cm
- Width: 90 cm
- Depth: 90 cm
- Seat height: 43 cm
- Seat width: 90 cm
- Seat depth: 90 cm
- Leg height: 9 cm
- Capacity: 120 kg

+31 88 96 66 300 info@deeekhoorn.com www.deeekhoorn.com