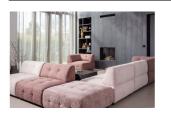

### Additional description

- Our most versatile sofa series ever

- Endlessly combinable in size, colour and material
- Simple and invisible to link
- H 43 cm x W 90 cm x D 90 cm

The Exclusive collection of Dutch interior design brand WOOOD has been enriched with the multifunctional sofa series Louis. The modular Louis elements are carefully put together in various colour themes and a wide range of fabric choices. So mix and match your dream sofa as extensively and colourfully as you like. Go all the way with the Unlimited Louis!