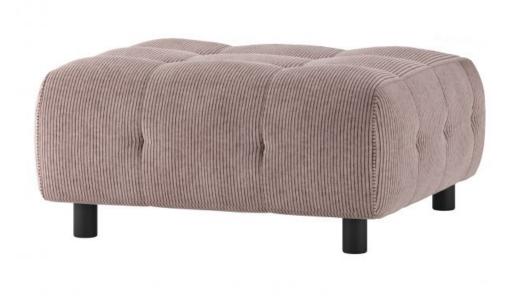

# LOUIS HOCKER RIB FABRIC MAUVE

### Additional description

- Our most versatile sofa series ever

- Endlessly combinable in size, colour and material
- Simple and invisible to link
- H 43 cm x W 90 cm x D 90 cm

The Exclusive collection of Dutch interior design brand WOOOD has been enriched with the multifunctional sofa series Louis. The modular Louis elements are carefully put together in various colour themes and a wide range of fabric choices. So mix and match your dream sofa as extensively and colourfully as you like. Go all the way with the Unlimited Louis!

#### Material

This Louis element is upholstered in our Ronni ribbed fabric. The Ronni rib fabric is a super trendy fabric, Ronni is stylish and comfortable! Our soft Ronni rib fabric is composed of 88% polyester and 12% polyacrylic. This combination makes the rib fabric very easy to maintain and, with a Martindale of 100,000, you need not fear scratches or pilling. The rib