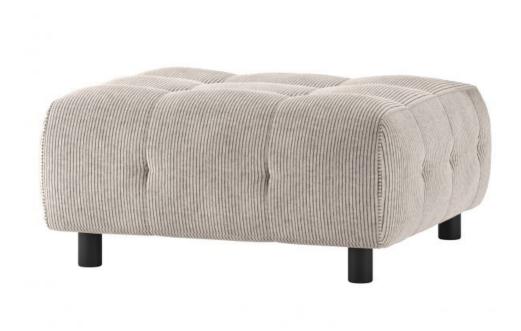

## LOUIS HOCKER RIB FABRIC POWDER

wosod

| Dimensions        | 43x90x90          |
|-------------------|-------------------|
| Material          | 100% pes          |
| Color finish      | powder            |
| Packages          | 1                 |
| Country of origin | LT                |
| Assembly required | Assembly required |
| Intrastat Code    | 94016100          |

## Additional description

- Our most versatile sofa series ever
- Endlessly combinable in size, colour and material
- Simple and invisible to link
- H 43 cm x W 90 cm x D 90 cm

The Exclusive collection of Dutch interior design brand WOOOD has been enriched with the multifunctional sofa series Louis. The modular Louis elements are carefully put together in various colour themes and a wide range of fabric choices. So mix and match your dream sofa as extensively and colourfully as you like. Go all the way with the Unlimited Louis!

## Material

This Louis element is upholstered in our Ronni ribbed fabric. The Ronni rib fabric is a super trendy fabric, Ronni is stylish and comfortable! Our soft Ronni rib fabric is composed of 88% polyester and 12% polymaintain and, with a Martir