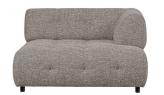

## LOUIS 1,5 CHAISE LONGUE WITH ARM RIGHT COARSE MELANGE

## **COFFEE**

| *** |   | - | 40 |   |
|-----|---|---|----|---|
| W   | v | 0 | ų, | Ц |

| Productcode       | 374048-MC         |
|-------------------|-------------------|
| EAN               | 8714713195237     |
| Dimensions        | 73x122x140        |
| Material          | 100% pes          |
| Color finish      | coffee            |
| Packages          | 1                 |
| Country of origin | LT                |
| Assembly required | Assembly required |
| Intrastat Code    | 94016100          |
|                   |                   |

## Additional description

- Our most versatile sofa series ever
- Endlessly combinable in size, colour and material
- Simple and invisible to link
- H 73 cm x W 122 cm x D 140 cm

The Exclusive collection of Dutch series Louis. The modular Louis e of fabric choices. So mix and matwith the Unlimited Louis!