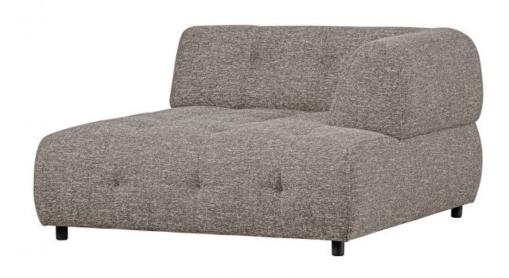

## LOUIS 1,5 CHAISE LONGUE WITH ARM RIGHT COARSE MELANGE

## **COFFEE**

| *** |   | - | 40 |   |
|-----|---|---|----|---|
| W   | v | 0 | ų, | Ц |

| Productcode       | 374048-MC         |
|-------------------|-------------------|
| EAN               | 8714713195237     |
| Dimensions        | 73x122x140        |
| Material          | 100% pes          |
| Color finish      | coffee            |
| Packages          | 1                 |
| Country of origin | LT                |
| Assembly required | Assembly required |
| Intrastat Code    | 94016100          |
|                   |                   |

## Additional description

- Our most versatile sofa series ever
- Endlessly combinable in size, colour and material
- Simple and invisible to link
- H 73 cm x W 122 cm x D 140 cm

The Exclusive collection of Dutch series Louis. The modular Louis e of fabric choices. So mix and matwith the Unlimited Louis!