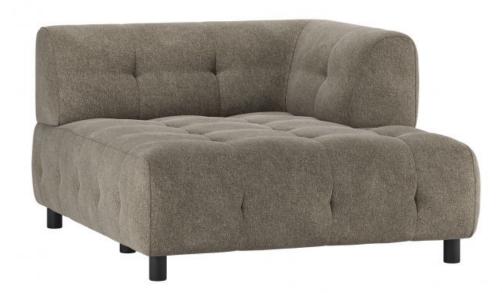

# LOUIS 1,5 CHAISE LONGUE ARM RIGHT FLAT WOVEN FABRIC

**LEAF** 

wosod

Packages 1

Country of origin LT

Assembly required Assembly required

Intrastat Code 94016100

## Additional description

- Our most versatile sofa series ever
- Endlessly combinable in size, colour and material
- Simple and invisible to link
- H 73 cm x W 122 cm x D 140 cm

The Exclusive collection of Dutch interior design brand WOOOD has been enriched with the multifunctional sofa series Louis. The modular Louis elements are carefully put together in various colour themes and a wide range of fabric choices. So mix and match your dream sofa as extensively and colourfully as you like. Go all the way with the Unlimited Louis!

### Dimensions

- Height: 73 cm
- Width: 122 cm

+31 88 96 66 300 info@deeekhoorn.com www.deeekhoorn.com