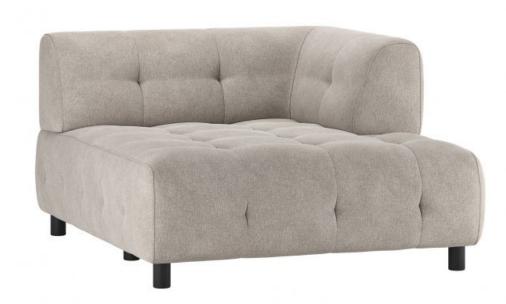

## LOUIS 1,5 CHAISE LONGUE ARM RIGHT FLAT WOVEN FABRIC

**SAGE** 

| V | W | M | а | K |
|---|---|---|---|---|

| Dimensions        | 73x122x140        |
|-------------------|-------------------|
| Material          | 100% pes          |
| Color finish      | sage              |
| Packages          | 1                 |
| Country of origin | LT                |
| Assembly required | Assembly required |
| Intrastat Code    | 94016100          |

## Additional description

- Our most versatile sofa series ever
- Endlessly combinable in size, colour and material
- Simple and invisible to link
- H 73 cm x W 122 cm x D 140 cm

The Exclusive collection of Dutch interior design brand WOOOD has been enriched with the multifunctional sofa series Louis. The modular Louis elements are carefully put together in various colour themes and a wide range of fabric choices. So mix and match your dream sofa as extensively and colourfully as you like. Go all the way with the Unlimited Louis!