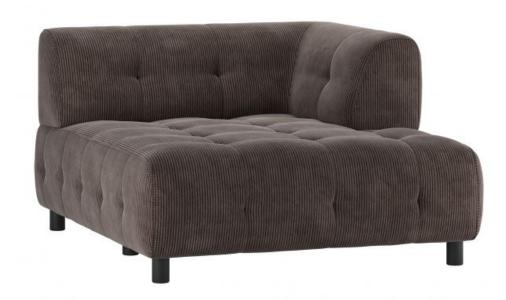

## LOUIS 1,5 CHAISE LONGUE WITH ARM RIGHT RIB FABRIC

## **COFFEE**

| 4374 |   | and the | ø |
|------|---|---------|---|
| ***  | w |         | 6 |
|      |   |         |   |

| EAN               | 8714713195329     |
|-------------------|-------------------|
| Dimensions        | 73x122x140        |
| Material          | 100% pes          |
| Color finish      | coffee            |
| Packages          | 1                 |
| Country of origin | LT                |
| Assembly required | Assembly required |
| Intrastat Code    | 94016100          |

## Additional description

- Our most versatile sofa series ever
- Endlessly combinable in size, colour and material
- Simple and invisible to link
- H 73 cm x W 122 cm x D 140 cm

The Exclusive collection of Dutch interior design brand WOOOD has been enriched with the multifunctional sofa series Louis. The modular Louis elements are carefully put together in various colour themes and a sofa as extensively and colc