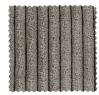

### Material

This Louis element is upholstered in our Ronni rib fabric, a super trendy fabric, stylish and comfortable! Our soft Ronni rib fabric is composed of 88% polyester and 12% polyacrylic. This combination makes the rib fabric very easy to maintain and with a Martindale of 100,000, you need not fear scratches or pilling. The rib fabric has a reinforced backing and looks voluminous because of the woolly stripes.