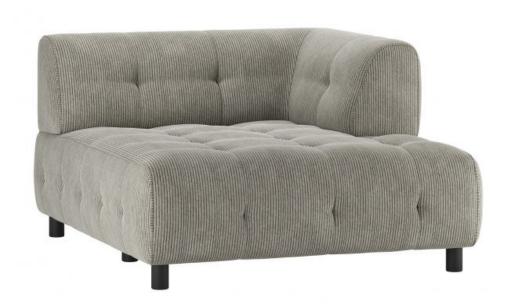

# LOUIS 1,5 CHAISE LONGUE WITH ARM RIGHT RIB FABRIC SAGE

wosod

Country of origin LT

Assembly required

Assembly required

Intrastat Code

94016100

## Additional description

- Our most versatile sofa series ever
- Endlessly combinable in size, colour and material
- Simple and invisible to link
- H 73 cm x W 122 cm x D 140 cm

The Exclusive collection of Dutch interior design brand WOOOD has been enriched with the multifunctional sofa series Louis. The modular Louis elements are carefully put together in various colour themes and a wide range of fabric choices. So mix and match your dream sofa as extensively and colourfully as you like. Go all the way with the Unlimited Louis!

### Material

This Louis element is upholstered in our Ronni rib fabric, a super trendy fabric, stylish and comfortable! Our soft Ronni rib fabric is composed of 88% polyester and 12% polyacrylic. This combination makes the rib fabric very easy to maintain and with a Martindale of 100,000, you need not fear scratches or pilling. The rib fabric has a reinforced backing and looks voluminous because of the woolly stripes.

### Dimensions

- Height: 73 cm - Width: 122 cm

- Depth: 140 cm

- Seat height: 43 cm - Seat width: 90/122 cm

- Seat depth: 108 cm

- Banister height: 30 cm

- Banister thickness: 32 cm

+31 88 96 66 300 info@deeekhoorn.com