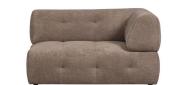

# LOUIS 1,5-SEATER WITH ARM RIGHT CHENILLE COFFEE

### Additional description

- Our most versatile sofa series ever
- Endlessly combinable in size, colour and material
- Simple and invisible to link
- H 73 cm x W 122 cm x D 90 cm

The Exclusive collection of Dutch interior design brand WOOOD has been enriched with the multifunctional sofa series Louis. The modular Louis elements are carefully put together in various colour themes and a wide range of fabric choices. So mix and match your dream sofa as extensively and colourfully as you like. Go all the way with the Unlimited Louis!

### Material

This Louis element is upholstered in our Merre chenille woven fabric. Our Merre woven chenille fabric has a soft grip and feels comfortable. The compact woven fabric is made of 90% polyester and 10% nylon and has a Martindale of 40,000. The fabric is striking for its light colour blend in the yarns, creating a striking depth in the furniture.

#### Dimensions

- Height: 73 cm
- Width: 122 cm
- Depth: 90 cm
- Seat height: 43 cm
- Seat width: 90 cm
- Seat depth: 58 cm
- Banister height: 30 cm

+31 88 96 66 300 info@deeekhoorn.com www.deeekhoorn.com