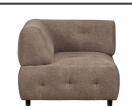

# LOUIS 1,5-SEATER WITH ARM RIGHT CHENILLE COFFEE

### Additional description

- Our most versatile sofa series ever
- Endlessly combinable in size, colour and material
- Simple and invisible to link
- H 73 cm x W 122 cm x D 90 cm

The Exclusive collection of Dutch interior design brand WOOOD has been enriched with the multifunctional sofa series Louis. The modular Louis elements are carefully put together in various colour themes and a wide range of fabric choices. So mix and match your dream sofa as extensively and colourfully as you like. Go all the way with the Unlimited Louis!

### Material

This Louis element is upholstered in our Merre chenille woven fabric. Our Merre woven chenille fabric has a soft grip and feels comfortable. The compact woven fabric is made of 90% polyester and 10% nylon and has a Martindale of 40,000. The fabric is striking for its light colour blend in the yarns, creating a striking depth in the furniture.

#### Dimensions

- Height: 73 cm
- Width: 122 cm
- Depth: 90 cm
- Seat height: 43 cm
- Seat width: 90 cm
- Seat depth: 58 cm
- Banister height: 30 cm

+31 88 96 66 300 info@deeekhoorn.com www.deeekhoorn.com