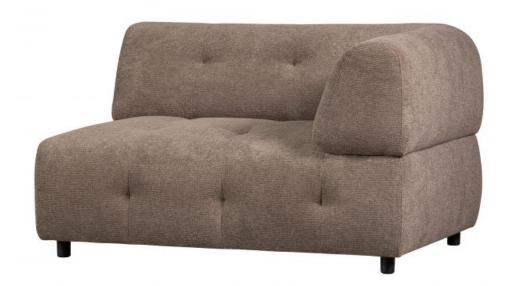

# LOUIS 1,5-SEATER WITH ARM RIGHT CHENILLE COFFEE

### Additional description

- Our most versatile sofa series ever
- Endlessly combinable in size, colour and material
- Simple and invisible to link
- H 73 cm x W 122 cm x D 90 cm

The Exclusive collection of Dutch interior design brand WOOOD has been enriched with the multifunctional sofa series Louis. The modular Louis elements are carefully put together in various colour themes and a wide range of fabric choices. So mix and match your dream sofa as extensively and colourfully as you like. Go all the way with the Unlimited Louis!

### Material

This Louis element is upholstered in our Merre chenille woven fabric. Our Merre woven chenille fabric has a soft grip and feels comfortable. The compact woven fabric is made of 90% polyester and 10% nylon and has a Martindale of 40,000. The fabric is striking for its light colour blend in the yarns, creating a striking depth in the furniture.

#### Dimensions

- Height: 73 cm
- Width: 122 cm
- Depth: 90 cm
- Seat height: 43 cm
- Seat width: 90 cm
- Seat depth: 58 cm
- Banister height: 30 cm

+31 88 96 66 300 info@deeekhoorn.com www.deeekhoorn.com