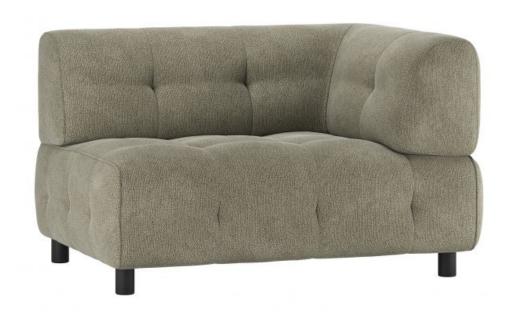

# LOUIS 1,5-SEATER WITH ARM RIGHT CHENILLE LEAF

wosod

| Color finish      | leaf              |
|-------------------|-------------------|
| Packages          | 1                 |
| Country of origin | LT                |
| Assembly required | Assembly required |
| Intrastat Code    | 94016100          |

## Additional description

- Our most versatile sofa series ever
- Endlessly combinable in size, colour and material
- Simple and invisible to link
- H 73 cm x W 122 cm x D 90 cm

The Exclusive collection of Dutch interior design brand WOOOD has been enriched with the multifunctional sofa series Louis. The modular Louis elements are carefully put together in various colour themes and a wide range of fabric choices. So mix and match your dream sofa as extensively and colourfully as you like. Go all the way with the Unlimited Louis!

### Dimensions

- Height: 73 cm - Width: 122 cm - Depth: 90 cm

- Seat height: 43 cm

+31 88 96 66 300 info@deeekhoorn.com www.deeekhoorn.com