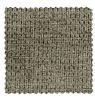

### Material

This Louis element is upholstered in our Merre chenille woven fabric. Our Merre woven chenille fabric has a soft grip and feels comfortable. The compact woven fabric is made of 90% polyester and 10% nylon and has a Martindale of 40,000. The fabric is striking for its light colour blend in the yarns, creating a striking depth in the furniture.