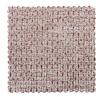

### Material

This Louis element is upholstered in our Merre chenille woven fabric. Our Merre woven chenille fabric has a soft grip and feels comfortable. The compact woven fabric is made of 90% polyester and 10% nylon and has a Martindale of 40,000. The fabric is striking for its light colour blend in the yarns, creating a striking depth in the furniture.