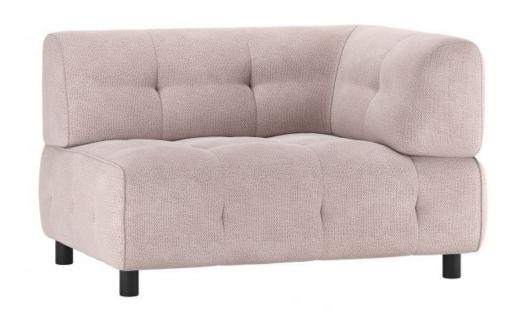

# LOUIS 1,5-SEATER WITH ARM RIGHT CHENILLE MAUVE

wosod

| Material          | 100% pes          |
|-------------------|-------------------|
| Color finish      | mauve             |
| Packages          | 1                 |
| Country of origin | LT                |
| Assembly required | Assembly required |
| Intrastat Code    | 94016100          |

## Additional description

- Our most versatile sofa series ever
- Endlessly combinable in size, colour and material
- Simple and invisible to link
- H 73 cm x W 122 cm x D 90 cm

The Exclusive collection of Dutch interior design brand WOOOD has been enriched with the multifunctional sofa series Louis. The modular Louis elements are carefully put together in various colour themes and a wide range of fabric choices. So mix and match your dream sofa as extensively and colourfully as you like. Go all the way with the Unlimited Louis!

### Material

This Louis element is upholstered in our Merre chenille woven fabric. Our Merre woven chenille fabric has a soft grip and feels comfortable. The compact woven fabric is made of 90% polyester and 10% nylon and has a Martindale of 40,000. The fabric is striking for its light colour blend in the yarns, creating a striking depth in the furniture.