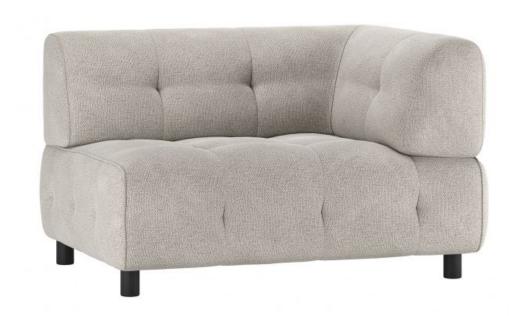

## LOUIS 1,5-SEATER WITH ARM RIGHT CHENILLE POWDER

wosod

| Dimensions        | 73x122x90         |
|-------------------|-------------------|
| Material          | 100% pes          |
| Color finish      | powder            |
| Packages          | 1                 |
| Country of origin | LT                |
| Assembly required | Assembly required |
| Intrastat Code    | 94016100          |

## Additional description

- Our most versatile sofa series ever
- Endlessly combinable in size, colour and material
- Simple and invisible to link
- H 73 cm x W 122 cm x D 90 cm

The Exclusive collection of Dutch interior design brand WOOOD has been enriched with the multifunctional sofa series Louis. The modular Louis elements are carefully put together in various colour themes and a wide range of fabric choices. So mix and match your dream sofa as extensively and colourfully as you like. Go all the way with the Unlimited Louis!

## Material

This Louis element is upholstered in our Merre chenille woven fabric. Our Merre woven chenille fabric has a soft grip and feels comfortable. The compact woven fabric is made of 90% polyester and 10% nyllight colour blend in the yai