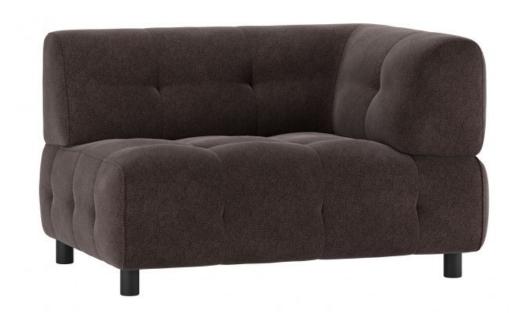

## LOUIS 1,5-SEATER WITH ARM RIGHT WOVEN FABRIC COFFEE

wosod

| Productcode       | 374049-GC         |
|-------------------|-------------------|
| EAN               | 8714713195428     |
| Dimensions        | 73x122x90         |
| Material          | 100% pes          |
| Color finish      | coffee            |
| Packages          | 1                 |
| Country of origin | LT                |
| Assembly required | Assembly required |
| Intrastat Code    | 94016100          |

## Additional description

- Our most versatile sofa series ever
- Endlessly combinable in size, colour and material
- Simple and invisible to link
- H 73 cm x W 122 cm x D 90 cm

The Exclusive collection of Dutch interior design brand WOOOD has been enriched with the multifunctional sofa series Louis. The modular Louis elements are carefully put together in various colour themes and a wide range of fabric choices. So mix and match your dream sofa as extensively and colourfully as you like. Go all the way with the Unlimited Louis!