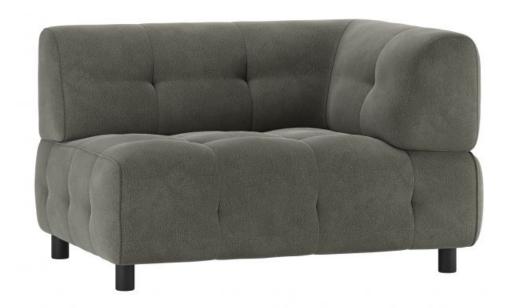

# LOUIS 1,5-SEATER WITH ARM RIGHT WOVEN FABRIC LEAF

wosod

### Additional description

- Our most versatile sofa series ever
- Endlessly combinable in size, colour and material
- Simple and invisible to link
- H 73 cm x W 122 cm x D 90 cm

The Exclusive collection of Dutch interior design brand WOOOD has been enriched with the multifunctional sofa series Louis. The modular Louis elements are carefully put together in various colour themes and a wide range of fabric choices. So mix and match your dream sofa as extensively and colourfully as you like. Go all the way with the Unlimited Louis!

#### Dimensions

- Height: 73 cm
- Width: 122 cm
- Depth: 90 cm
- Seat height: 43 cm
- Seat width: 90 cm
- Seat depth: 58 cm
- Banister height: 30 cm
- Banister thickness: 32 cm
- Leg height: 9 cm
- Load capacity: 180 kg
- Weight: 40 kg