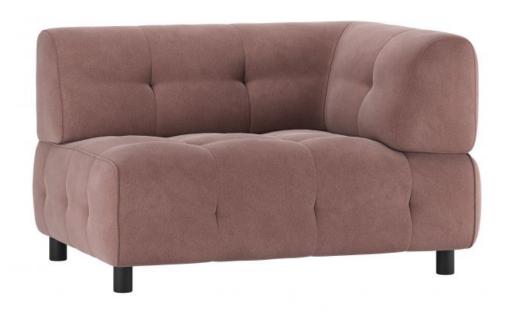

# LOUIS 1,5-SEATER WITH ARM RIGHT WOVEN FABRIC MAUVE

### Additional description

- Our most versatile sofa series ever
- Endlessly combinable in size, colour and material
- Simple and invisible to link
- H 73 cm x W 122 cm x D 90 cm

The Exclusive collection of Dutch interior design brand WOOOD has been enriched with the multifunctional sofa series Louis. The modular Louis elements are carefully put together in various colour themes and a wide range of fabric choices. So mix and match your dream sofa as extensively and colourfully as you like. Go all the way with the Unlimited Louis!

#### Dimensions

- Height: 73 cm
- Width: 122 cm
- Depth: 90 cm
- Seat height: 43 cm
- Seat width: 90 cm
- Seat depth: 58 cm
- Banister height: 30 cm
- Banister thickness: 32 cm
- Leg height: 9 cm
- Load capacity: 180 kg
- Weight: 40 kg