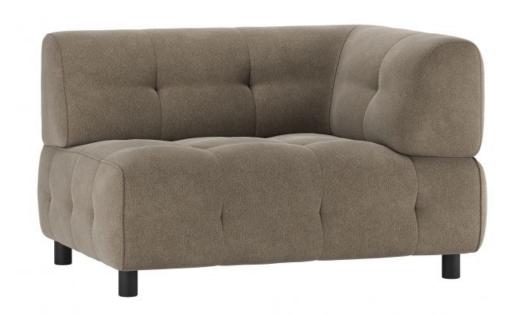

## LOUIS 1,5-SEATER WITH ARM RIGHT WOVEN FABRIC SAGE

wosod

| Dimensions   | 73x122x90 |
|--------------|-----------|
| Material     | 100% pes  |
| Color finish | sage      |

## Additional description

- Our most versatile sofa series ever
- Endlessly combinable in size, colour and material
- Simple and invisible to link
- H 73 cm x W 122 cm x D 90 cm

The Exclusive collection of Dutch interior design brand WOOOD has been enriched with the multifunctional sofa series Louis. The modular Louis elements are carefully put together in various colour themes and a wide range of fabric choices. So mix and match your dream sofa as extensively and colourfully as you like. Go all the way with the Unlimited Louis!

## Dimensions

- Height: 73 cm
- Width: 122 cm
- Depth: 90 cm
- Seat height: 43 cm
- Seat width: 90 cm
- Seat depth: 58 cm
- Banister height: 30 cm
- Banister thickness: 32 cm
- Leg height: 9 cm

+31 88 96 66 300 info@deeekhoorn.com www.deeekhoorn.com