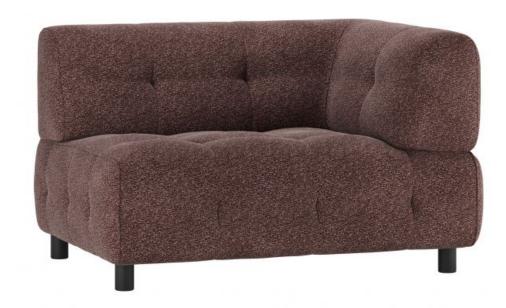

# LOUIS 1,5-SEATER WITH ARM RIGHT COARSE MELANGE MAUVE

wosod

## Additional description

- Our most versatile sofa series ever
- Endlessly combinable in size, colour and material
- Simple and invisible to link
- H 73 cm x W 122 cm x D 90 cm

The Exclusive collection of Dutch interior design brand WOOOD has been enriched with the multifunctional sofa series Louis. The modular Louis elements are carefully put together in various colour themes and a wide range of fabric choices. So mix and match your dream sofa as extensively and colourfully as you like. Go all the way with the Unlimited Louis!

#### Material

This Louis element is upholstered in our Orari coarse woven fabric. The fabric has a soft yet firm grip, a subtle colour nuance and a coarse weave pattern. Orari is composed of 94% polyester and 6% nylon. The coarsely woven fabric is suitable for very intensive use (Martindale 60,000). Orari is known as a very colourfast fabric and will not pill easily.

#### Dimensions

- Height: 73 cm
- Width: 122 cm
- Depth: 90 cm
- Seat height: 43 cm
- Seat width: 90 cm
- Seat depth: 58 cm
- Banister height: 30 cm
- Banister thickness: 32 cm
- Leg height: 9 cm
- Load capacity: 180 kg
- Weight: 40 kg