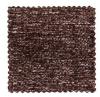

#### Material

This Louis element is upholstered in our Orari coarse woven fabric. The fabric has a soft yet firm grip, a subtle colour nuance and a coarse weave pattern. Orari is composed of 94% polyester and 6% nylon. The coarsely woven fabric is suitable for very intensive use (Martindale 60,000). Orari is known as a very colourfast fabric and will not pill easily.