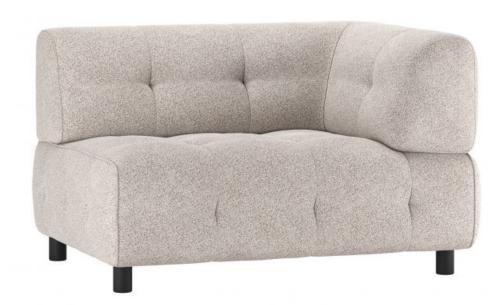

# LOUIS 1,5-SEATER WITH ARM RIGHT COARSE MELANGE

### Additional description

- Our most versatile sofa series ever
- Endlessly combinable in size, colour and material
- Simple and invisible to link
- H 73 cm x W 122 cm x D 90 cm

The Exclusive collection of Dutch interior design brand WOOOD has been enriched with the multifunctional sofa series Louis. The modular Louis elements are carefully put together in various colour themes and a wide range of fabric choices. So mix and match your dream sofa as extensively and colourfully as you like. Go all the way with the Unlimited Louis!

### Dimensions

- Height: 73 cm
- Width: 122 cm
- Depth: 90 cm
- Seat height: 43 cm - Seat width: 90 cm
- Seat depth: 58 cm

+31 88 96 66 300 info@deeekhoorn.com

www.deeekhoorn.com

- Load capacity: 180 kg - Weight: 40 kg