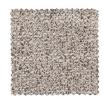

### Material

This Louis element is upholstered in our Orari coarse woven fabric. The fabric has a soft yet firm grip, a subtle colour nuance and a coarse weave pattern. Orari is composed of 94% polyester and 6% nylon. The coarsely woven fabric is suitable for very intensive use (Martindale 60,000). Orari is known as a very colourfast fabric and will not pill easily.