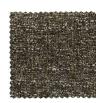

#### Material

This Louis element is upholstered in our Orari coarse woven fabric. The fabric has a soft yet firm grip, a subtle colour nuance and a coarse weave pattern. Orari is composed of 94% polyester and 6% nylon. The coarsely woven fabric is suitable for very intensive use (Martindale 60,000). Orari is known as a very colourfast fabric and will not pill easily.