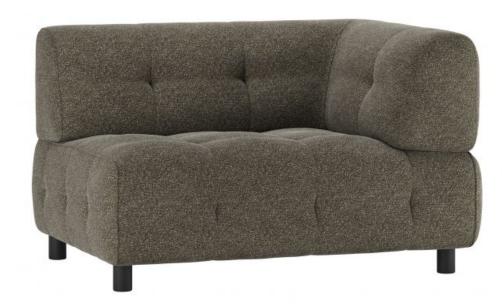

# LOUIS 1,5-SEATER WITH ARM RIGHT COARSE MELANGE SAGE

**LEAF** 

wosod

Packages 1

Country of origin LT

Assembly required Assembly required

Intrastat Code 94016100

## Additional description

- Our most versatile sofa series ever
- Endlessly combinable in size, colour and material
- Simple and invisible to link
- H 73 cm x W 122 cm x D 90 cm

The Exclusive collection of Dutch interior design brand WOOOD has been enriched with the multifunctional sofa series Louis. The modular Louis elements are carefully put together in various colour themes and a wide range of fabric choices. So mix and match your dream sofa as extensively and colourfully as you like. Go all the way with the Unlimited Louis!

#### Material

This Louis element is upholstered in our Orari coarse woven fabric. The fabric has a soft yet firm grip, a subtle colour nuance and a coarse weave pattern. Orari is composed of 94% polyester and 6% nylon. The coarsely woven fabric is suitable for very intensive use (Martindale 60,000). Orari is known as a very colourfast fabric and will not pill easily.

### Dimensions

- Height: 73 cm - Width: 122 cm - Depth: 90 cm

+31 88 96 66 300 info@deeekhoorn.com www.deeekhoorn.com

- Banister thickness: 32 cm
- Leg height: 9 ...