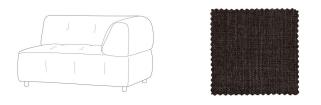

Additional description

- Our most versatile sofa series ever

- Endlessly combinable in size, colour and material

- Simple and invisible to link

- H 73 cm x W 122 cm x D 90 cm

The Exclusive collection of Dutch interior design brand WOOOD has been enriched with the multifunctional sofa series Louis. The modular Louis elements are carefully put together in various colour themes and a wide range of fabric choices. So mix and match your dream sofa as extensively and colourfully as you like. Go all the way with the Unlimited Louis!

## Material

wosod

This Louis element is upholstered in our Earth flatweave. Our Earth fabric is a polyester flatwoven. This strong, woven fabric eyes very compact and feels silky soft. The Earth fine woven fabric is composed of 100% polyester, these artificial fibres ensure a long lifespan