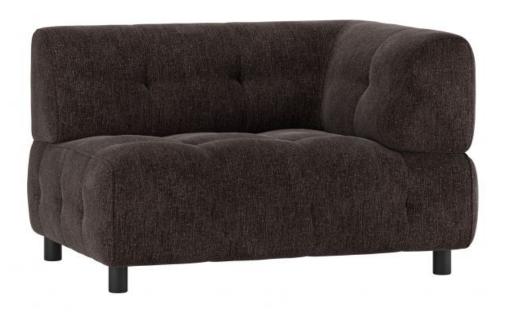

## LOUIS 1,5-SEATER WITH ARM RIGHT FLAT WOVEN FABRIC

## COFFEE

| De she was                          |
|-------------------------------------|
| Packages 1                          |
| Country of origin LT                |
| Assembly required Assembly required |
| Intrastat Code 94016100             |

Additional description

- Our most versatile sofa series ever

- Endlessly combinable in size, colour and material

- Simple and invisible to link

- H 73 cm x W 122 cm x D 90 cm

The Exclusive collection of Dutch interior design brand WOOOD has been enriched with the multifunctional sofa series Louis. The modular Louis elements are carefully put together in various colour themes and a wide range of fabric choices. So mix and match your dream sofa as extensively and colourfully as you like. Go all the way with the Unlimited Louis!