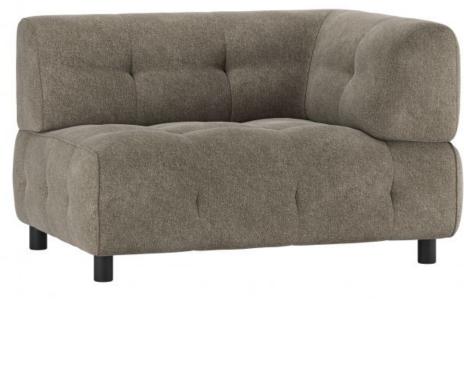

# LOUIS 1,5-SEATER WITH ARM RIGHT FLAT WOVEN FABRIC LEAF

### Additional description

- Our most versatile sofa series ever

- Endlessly combinable in size, colour and material
- Simple and invisible to link
- H 73 cm x W 122 cm x D 90 cm

The Exclusive collection of Dutch interior design brand WOOOD has been enriched with the multifunctional sofa series Louis. The modular Louis elements are carefully put together in various colour themes and a wide range of fabric choices. So mix and match your dream sofa as extensively and colourfully as you like. Go all the way with the Unlimited Louis!

#### Material

This Louis element is upholstered in our Earth flatweave. Our Earth fabric is a polyester flatwoven. This strong, woven fabric eyes very compact and feels silky soft. The Earth fine woven fabric is composed of 100% polyester, these artificial fibres ensure a long lifespan and durable quality. The fabric is very even and uniform in colour, giving it a full look. With