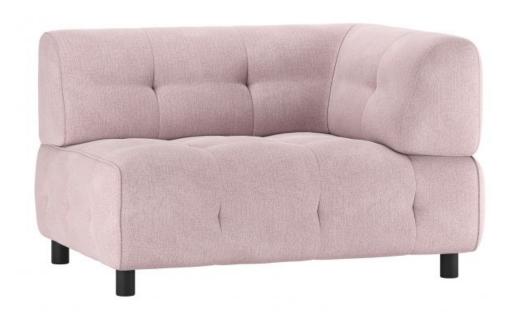

## LOUIS 1,5-SEATER WITH ARM RIGHT FLAT WOVEN FABRIC

## **MAUVE**

| 437 | - | 464 |
|-----|---|-----|
|     | w | ю   |
|     |   |     |

| Dimensions        | 73x122x90         |
|-------------------|-------------------|
| Material          | 100% pes          |
| Color finish      | mauve             |
| Packages          | 1                 |
| Country of origin | LT                |
| Assembly required | Assembly required |
| Intrastat Code    | 94016100          |

## Additional description

- Our most versatile sofa series ever
- Endlessly combinable in size, colour and material
- Simple and invisible to link
- H 73 cm x W 122 cm x D 90 cm

The Exclusive collection of Dutch interior design brand WOOOD has been enriched with the multifunctional sofa series Louis. The modular Louis elements are carefully put together in various colour themes and a wide range of fabric choices. So mix and match your dream sofa as extensively and colourfully as you like. Go all the way with the Unlimited Louis!

Material

This Louis element is uphol

flatwoven. This strong, woven fabric eyes very compact and feels silky soft. The Earth fine

+31 88 96 66 300 info@deeekhoorn.com www.deeekhoorn.com