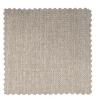

## LOUIS 1,5-SEATER WITH ARM RIGHT FLAT WOVEN FABRIC SAGE

wosod

| EAN               | 8714713195541     |
|-------------------|-------------------|
| Dimensions        | 73x122x90         |
| Material          | 100% pes          |
| Color finish      | sage              |
| Packages          | 1                 |
| Country of origin | LT                |
| Assembly required | Assembly required |
| Intrastat Code    | 94016100          |

woven fabric is composed of 100% polyeste

+31 88 96 66 300 info@deeekhoorn.com www.deeekhoorn.com