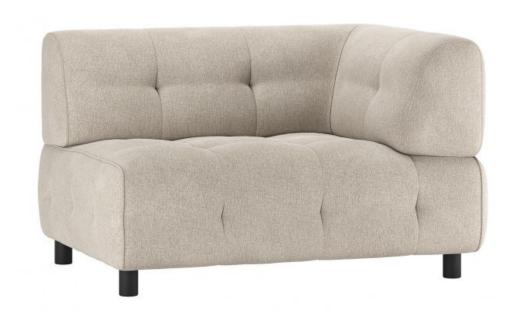

## LOUIS 1,5-SEATER WITH ARM RIGHT FLAT WOVEN FABRIC SAGE

wosod

| EAN               | 8714713195541     |
|-------------------|-------------------|
| Dimensions        | 73x122x90         |
| Material          | 100% pes          |
| Color finish      | sage              |
| Packages          | 1                 |
| Country of origin | LT                |
| Assembly required | Assembly required |
| Intrastat Code    | 94016100          |

## Additional description

- Our most versatile sofa series ever
- Endlessly combinable in size, colour and material
- Simple and invisible to link
- H 73 cm x W 122 cm x D 90 cm

The Exclusive collection of Dutch interior design brand WOOOD has been enriched with the multifunctional sofa series Louis. The modular Louis elements are carefully put together in various colour themes and a wide range of fabric choices. So mix and match your dream sofa as extensively and colourfully as you like. Go all the way with the Unlimited Louis!