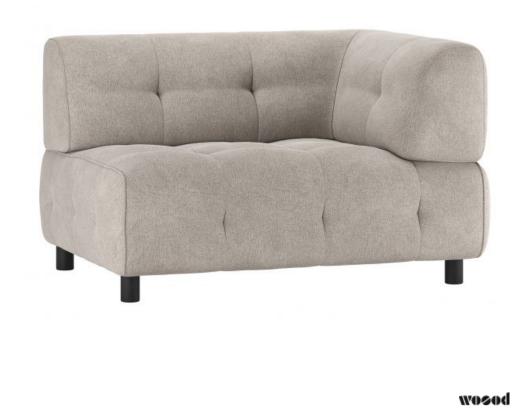

## 374049-PS

## LOUIS 1,5-SEATER WITH ARM RIGHT FLAT WOVEN FABRIC SAGE

| Productcode       | 374049-PS         |
|-------------------|-------------------|
| EAN               | 8714713195558     |
| Dimensions        | 73x122x90         |
| Material          | 100% pes          |
| Color finish      | sage              |
| Packages          | 1                 |
| Country of origin | LT                |
| Assembly required | Assembly required |
| Intrastat Code    | 94016100          |
|                   |                   |

## Additional description

- Our most versatile sofa series ever

- Endlessly combinable in size, colour and material

- Simple and invisible to link  $% \left( {{{\mathbf{F}}_{i}}} \right)$ 

- H 73 cm x W 122 cm x D 90 cm

The Exclusive collection of Dutch interior design brand WOOOD has been enriched with the multifunctional sofa series Louis. The modular Louis elements are carefully put together in various colour themes and a wide range of fabric choices. So mix and match your dream sofa as extensively and colourfully as you like. Go all the way with the Unlimited Louis!