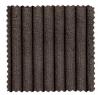

#### Material

This Louis element is upholstered in our Ronni ribbed fabric. The Ronni rib fabric is a super trendy fabric, Ronni is stylish and comfortable! Our soft Ronni rib fabric is composed of 88% polyester and 12% polyacrylic. This combination makes the rib fabric very easy to maintain and, with a Martindale of 100,000, you need not fear scratches or pilling. The rib fabric has a reinforced backing and looks voluminous because of its woolly stripes.