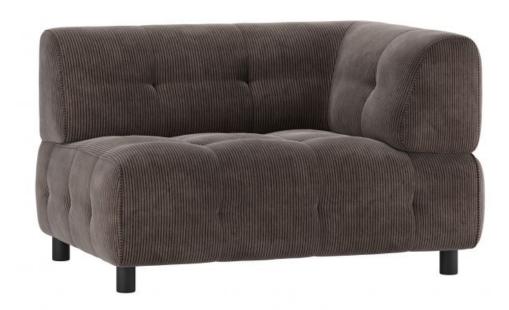

# LOUIS 1,5-SEATER WITH ARM RIGHT RIB FABRIC COFFEE

wosod

## Additional description

- Our most versatile sofa series ever
- Endlessly combinable in size, colour and material
- Simple and invisible to link
- H 73 cm x W 122 cm x D 90 cm

The Exclusive collection of Dutch interior design brand WOOOD has been enriched with the multifunctional sofa series Louis. The modular Louis elements are carefully put together in various colour themes and a wide range of fabric choices. So mix and match your dream sofa as extensively and colourfully as you like. Go all the way with the Unlimited Louis!

#### Material

This Louis element is upholstered in our Ronni ribbed fabric. The Ronni rib fabric is a super trendy fabric, Ronni is stylish and comfortable! Our soft Ronni rib fabric is composed of 88% polyester and 12% polyacrylic. This combination makes the rib fabric very easy to maintain and, with a Martindale of 100,000, you need not fear scratches or pilling. The rib fabric has a reinforced backing and looks voluminous because of its woolly stripes.

### Dimensions

- Height: 73 cm
- Width: 122 cm
- Depth: 90 cm
- Seat height: 43 cm
- Seat width: 90 cm
- Seat depth: 58 cm
- Banister height: 30 cm
- Banister thickness: 32 cm
- Leg height: 9 cm
- Load capacity: 180 kg
- Weight: 40 kg