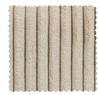

### Material

This Louis element is upholstered in our Ronni ribbed fabric. The Ronni rib fabric is a super trendy fabric, Ronni is stylish and comfortable! Our soft Ronni rib fabric is composed of 88% polyester and 12% polyacrylic. This combination makes the rib fabric very easy to maintain and, with a Martindale of 100,000, you need not fear scratches or pilling. The rib fabric has a reinforced backing and looks voluminous because of its woolly stripes.