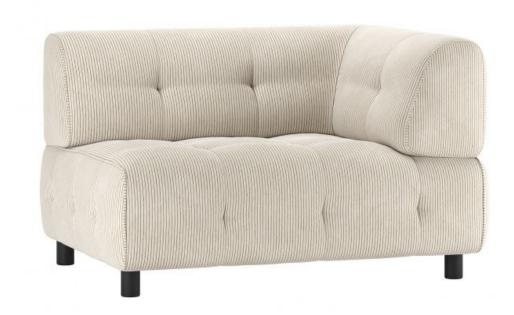

# LOUIS 1,5-SEATER WITH ARM RIGHT RIB FABRIC POWDER

wosod

Packages 1

Country of origin LT

Intrastat Code 94016100

## Additional description

- Our most versatile sofa series ever
- Endlessly combinable in size, colour and material
- Simple and invisible to link
- H 73 cm x W 122 cm x D 90 cm

The Exclusive collection of Dutch interior design brand WOOOD has been enriched with the multifunctional sofa series Louis. The modular Louis elements are carefully put together in various colour themes and a wide range of fabric choices. So mix and match your dream sofa as extensively and colourfully as you like. Go all the way with the Unlimited Louis!

### Material

This Louis element is upholstered in our Ronni ribbed fabric. The Ronni rib fabric is a super trendy fabric, Ronni is stylish and comfortable! Our soft Ronni rib fabric is composed of 88% polyester and 12% polyacrylic. This combination makes the rib fabric very easy to maintain and, with a Martindale of 100,000, you need not fear scratches or pilling. The rib fabric has a reinforced backing and looks voluminous because of its woolly stripes.

### Dimensions

- Height: 73 cm
- Width: 122 cm
- Depth: 90 cm
- Seat height: 43 cm
- Seat width: 90 cm - Seat depth: 58 cm
- Banister height: 30 cm
- Banister thickness: 32 cm

+31 88 96 66 300 info@deeekhoorn.com www.deeekhoorn.com