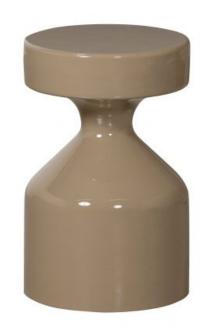

## FERRY SIDE TABLE METAL SPONGE

wosod

| Dimensions        | 47x30x30  |
|-------------------|-----------|
| Material          | Metal     |
| Color finish      | sponge    |
| Packages          | 1         |
| Country of origin | IN        |
| Intrastat Code    | 732690989 |

## Additional description

- Eye-catching coloured side table
- Made of metal glossy finish
- Part of the Sensational Seventies series
- H 47 cm x W 30 cm x D 30 cm

Are you ready for a shiny showpiece in your home? Treat yourself to an item from the Sensational Seventies side table series from the Exclusive Collection by Dutch interior design brand WOOOD. These side tables come in variegated colours with a high-gloss finish. The strong metal ensures that the item can take a beating and has a stable stand. The playful shapes create the eye-catching result. Alone or combined, these side tables make a true statement in your home!

## Material

The side table is made of metal with a high-gloss finish. The metal in our collections has various finishes, such as a high gloss finish. This high gloss finish provides a luxurious look and protects the metal for l with an even colouring.