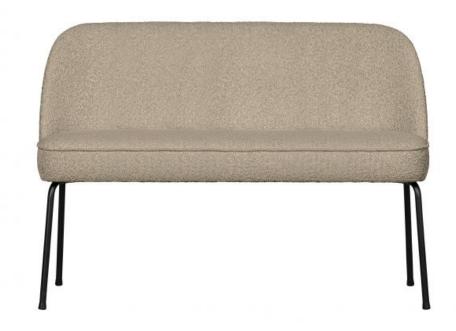

## **VOGUE DINING BENCH BOUCLÉ BEIGE**

| Productcode       | 800086-GR         |
|-------------------|-------------------|
| EAN               | 8714713191185     |
| Dimensions        | 83x120x59         |
| Material          | 100% pes          |
| Color finish      | beige             |
| Packages          | 1                 |
| Country of origin | PL                |
| Assembly required | Assembly required |
| Intrastat Code    | 94016100          |
|                   |                   |

## Additional description

- Stylish, comfortable dining table bench
- Friendly, soft shapes
- Upholstered with a soft bouclé (100% polyester)
- H 82,5 x W 120 x D 59 cm

The Vogue dining sofa comes from the collection of the Dutch brand BePureHome. This small sofa is super comfortable and the friendly round shapes make this chic dining bench a gem for today's interior. Because of the slim design the bench also fits in multiple living styles.