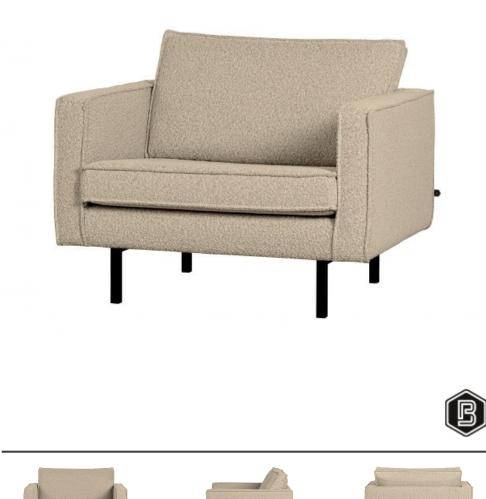

## **RODEO ARMCHAIR BOUCLÉ BEIGE**

| Material                                                                                                                                                                             | 100% pes |
|--------------------------------------------------------------------------------------------------------------------------------------------------------------------------------------|----------|
| Color finish                                                                                                                                                                         | beige    |
| Additional description<br>Not available for the UK. This article is not Fire Retardant.                                                                                              |          |
| <ul> <li>Tough and modern design</li> <li>Part of the famous Rodeo series</li> <li>Covered with a beautiful bouclé (100% polyester)</li> <li>H 85 cm x W 105 cm x D 86 cm</li> </ul> |          |

The Rodeo series by Dutch interior label BePureHome is modern, sturdy and contemporary. The Rodeo's are spacious and offer a wonderfully firm seating comfort. The high leg frame makes the furniture look slender and airy. Rodeo is known for its timeless combination of colours and materials, inspired by the 50's and given a modern twist. Dare to go Rodeo!

## Material

The Rodeo easy chair is made of a combination of solid wood [fsc], chipboard [fsc], polyurethane foam with a density of 25 kg/m3 and a zigzag spring. The seat contains a polyurethane foam with a density of 30 kg/m3 (T3037). The backrest consists of a combination of 70% cut foam and 30% silicone. This Rodeo is upholstered in soft bouclé. The material of the Colmar bouclé fabric responds to the latest trend: soft materials. The fabric is soft and has an elegant texture that immediately brings warmth into your home. Our Colmar bouclé fabric has a Martindale rating of 100,000, which means that it is suitable for intensive use. The dense weave ensures the strength of the fabric, which means that the bouclé will not wear out or tear easily. Each col...