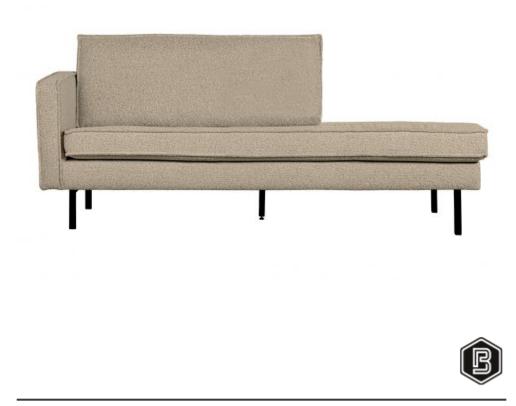

## **RODEO DAYBED LEFT BOUCLÉ BEIGE**

| Assembly required                                                                                                                                                     | Assembly required |
|-----------------------------------------------------------------------------------------------------------------------------------------------------------------------|-------------------|
| Intrastat Code                                                                                                                                                        | 94014100          |
| Additional description                                                                                                                                                |                   |
| - Chic and contemporary design                                                                                                                                        |                   |
| - Part of the famous Rodeo series                                                                                                                                     |                   |
| <ul> <li>Upholstered in a woolly bouclé (100% polyester)</li> </ul>                                                                                                   |                   |
| - H 85 cm x W 203 cm x D 86 cm                                                                                                                                        |                   |
| The Rodeo series by Dutch interior design label BePureHome is modern, tough and contemporary. The Rodeos are generous and offer wonderfully firm seating comfort. The |                   |
|                                                                                                                                                                       |                   |
| high leg frame gives the furniture a slender and airy appearance. Rodeo is known for its                                                                              |                   |
| timeless colour and material combination, inspired by the 1950s and given a contemporary                                                                              |                   |