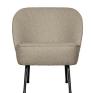

## **VOGUE ARMCHAIR BOUCLÉ BEIGE**

Country of origin PL

Assembly required Assembly required

Intrastat Code 94016100

## Additional description

- Stylish, comfortable armchair
- Friendly, soft shapes
- Upholstered in soft bouclé (100% polyester)
- H 69 cm x W 57 cm x D 70 cm

With the Vogue easy chair from the BePureHome collection you get a stylish easy chair in your home. This cool, timeless chair has a very comfortable seat. A real asset! Relaxing has never been so stylish.

## Material

The material of the Colmar bouclé fabric responds to the latest trend: soft materials. The fabric is comfortable and has an elegant texture. Our Colmar bouclé has a Martindale rating of 100,000, which means the fabric is suitable for intensive use. The dense weave ensures the strength of the fabric, which means that the bouclé will not wear out or tear easily. Also, each colour has a high colour fastness, but it is recommended to avoid direct sunlight to avoid colour nuances. The base of the Vogue armchair is made of metal with a matt black powder coating. The seat frame is made of a combination of chipboard and plywood. The seat contains elastic straps and a T3542 foam which provides a slightly firm seating position that is comfortable for hours. The backrest is filled with T2120 ...