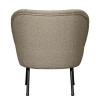

## **VOGUE ARMCHAIR BOUCLÉ BEIGE**

Country of origin PL

Assembly required Assembly required

Intrastat Code 94016100

## Additional description

- Stylish, comfortable armchair
- Friendly, soft shapes
- Upholstered in soft bouclé (100% polyester)
- H 69 cm x W 57 cm x D 70 cm

With the Vogue easy chair from the BePureHome collection you get a stylish easy chair in your home. This cool, timeless chair has a very comfortable seat. A real asset! Relaxing has never been so stylish.

## Material

The material of the Colmar bouclé fabric responds to the latest trend: soft materials. The fabric is comfortable and has an elegant texture. Our Colmar bouclé has a Martindale rating of 100,000, which means the fabric is suitable for intensive use. The dense weave ensures the strength of the fabric, which means that the bouclé will not wear out or tear easily. Also, each colour has a high colour fastness, but it is recommended to avoid direct sunlight to avoid colour nuances. The base of the Vogue armchair is made of metal with a matt black powder coating. The seat frame is made of a combination of chipboard and plywood. The seat contains elastic straps and a T3542 foam which provides a slightly firm seating position that is comfortable for hours. The backrest is filled with T2120 ...