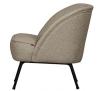

## **VOGUE ARMCHAIR BOUCLÉ BEIGE**

Country of origin PL

Assembly required Assembly required

Intrastat Code 94016100

## Additional description

- Stylish, comfortable armchair
- Friendly, soft shapes
- Upholstered in soft bouclé (100% polyester)
- H 69 cm x W 57 cm x D 70 cm

With the Vogue easy chair from the BePureHome collection you get a stylish easy chair in your home. This cool, timeless chair has a very comfortable seat. A real asset! Relaxing has never been so stylish.

## Material

The material of the Colmar bouclé fabric responds to the latest trend: soft materials. The fabric is comfortable and has an elegant texture. Our Colmar bouclé has a Martindale rating of 100,000, which means the fabric is suitable for intensive use. The dense weave ensures the strength of the fabric, which means that the bouclé will not wear out or tear easily. Also, each colour has a high colour fastness, but it is recommended to avoid direct sunlight to avoid colour nuances. The base of the Vogue armchair is made of metal with a matt black powder coating. The seat frame is made of a combination of chipboard and plywood. The seat contains elastic straps and a T3542 foam which provides a slightly firm seating position that is comfortable for hours. The backrest is filled with T2120 ...