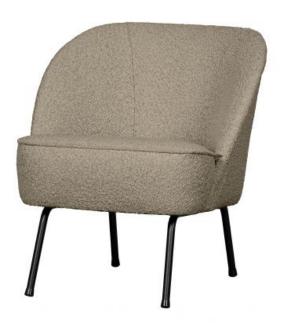

## **VOGUE ARMCHAIR BOUCLÉ BEIGE**

Country of origin PL

Assembly required Assembly required

Intrastat Code 94016100

## Additional description

- Stylish, comfortable armchair
- Friendly, soft shapes
- Upholstered in soft bouclé (100% polyester)
- H 69 cm x W 57 cm x D 70 cm

With the Vogue easy chair from the BePureHome collection you get a stylish easy chair in your home. This cool, timeless chair has a very comfortable seat. A real asset! Relaxing has never been so stylish.

## Material

The material of the Colmar bouclé fabric responds to the latest trend: soft materials. The fabric is comfortable and has an elegant texture. Our Colmar bouclé has a Martindale rating of 100,000, which means the fabric is suitable for intensive use. The dense weave ensures the strength of the fabric, which means that the bouclé will not wear out or tear easily. Also, each colour has a high colour fastness, but it is recommended to avoid direct sunlight to avoid colour nuances. The base of the Vogue armchair is made of metal with a matt black powder coating. The seat frame is made of a combination of chipboard and plywood. The seat contains elastic straps and a T3542 foam which provides a slightly firm seating position that is comfortable for hours. The backrest is filled with T2120 ...