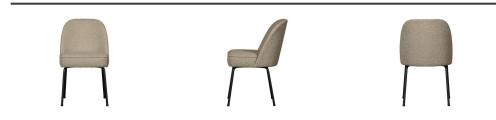

## **VOGUE DINING CHAIR BOUCLÉ BEIGE**

| Color finish      | beige             |
|-------------------|-------------------|
| Packages          | 1                 |
| Country of origin | PL                |
| Assembly required | Assembly required |
| Intrastat Code    | 94016100          |

## Additional description

- Stylish, comfortable dining chair

- Friendly, soft shapes

- Upholstered in woven bouclé (100% polyester)

- H 83 cm x W 50 cm x D 57 cm

The Vogue dining chair is from the collection of Dutch brand BePureHome. The dining chair is super comfortable and the soft fabric and friendly round shapes make this chic dining chair an ornament to today's interior. Because of the slim design this chair fits well in multiple living styles.