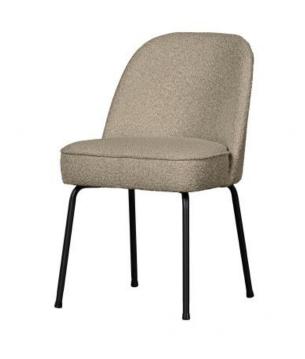

## **VOGUE DINING CHAIR BOUCLÉ BEIGE**

| Color finish      | beige             |
|-------------------|-------------------|
| Packages          | 1                 |
| Country of origin | PL                |
| Assembly required | Assembly required |
| Intrastat Code    | 94016100          |

## Additional description

- Stylish, comfortable dining chair

- Friendly, soft shapes

- Upholstered in woven bouclé (100% polyester)

- H 83 cm x W 50 cm x D 57 cm

The Vogue dining chair is from the collection of Dutch brand BePureHome. The dining chair is super comfortable and the soft fabric and friendly round shapes make this chic dining chair an ornament to today's interior. Because of the slim design this chair fits well in multiple living styles.