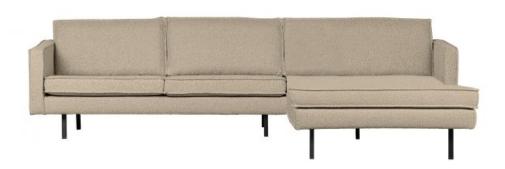

## RODEO CHAISE LONGUE RIGHT BOUCLÉ BEIGE

| Dimensions        | 85x300x155        |
|-------------------|-------------------|
| Material          | 100% pes          |
| Color finish      | beige             |
| Packages          | 2                 |
| Country of origin | PL                |
| Assembly required | Assembly required |
| Intrastat Code    | 94014100          |

## Additional description

- Generous chaise longue sofa
- Part of the famous Rodeo series
- Upholstered in a woolly bouclé (100% polyester)
- H 85 cm x W 300 cm x D 86/155 cm

The Rodeo series by Dutch interior design label BePureHome is modern, tough and contemporary. The Rodeos are generous and offer wonderfully firm seating comfort. The high leg frame gives the furniture a slender and airy appearance. Rodeo is known for its timeless colour and material combination, inspired by the 1950s and given a contemporary twist. Dare to go Rodeo!