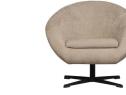

## DESERT SWIVEL ARMCHAIR SAND

| Packages          | 1        |
|-------------------|----------|
| Country of origin | PL       |
| Intrastat Code    | 94016100 |
| IIII dStat Coue   | 94010100 |

Additional description

- Relaxed swivel chair with retro design

- Robust design with spherical seat

- Upholstered with a chenille jacquard weave

- H 70 cm x W 85 cm x D 74 cm

A striking retro design in a new look: meet Desert! This cheerful swivel armchair from the collection of Dutch interior design brand BePureHome, is very comfortable and takes you back to the 60s. A voluminous design on a modern swivel leg. The Desert swivel chair is upholstered in a chenille jacquard woven fabric and feels super soft.

- Dimensions
- Height: 70 cm
- Width: 85 cm
- Depth: 74 cm
- Seat height: 43 cm
- Seat width: 45  $\mbox{cm}$
- Seat depth: 47 cm
- Leg height: 23 cm
- Leg frame: 52x52 cm
- Load capacity: 120 kg
- Weight: 19 kg