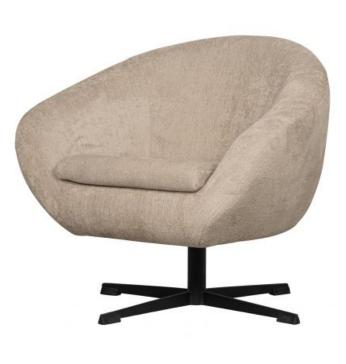

## DESERT SWIVEL ARMCHAIR SAND

| Packages          | 1        |
|-------------------|----------|
| Country of origin | PL       |
| Intrastat Code    | 94016100 |
| IIII dStat Coue   | 94010100 |

Additional description

- Relaxed swivel chair with retro design

- Robust design with spherical seat

- Upholstered with a chenille jacquard weave

- H 70 cm x W 85 cm x D 74 cm

A striking retro design in a new look: meet Desert! This cheerful swivel armchair from the collection of Dutch interior design brand BePureHome, is very comfortable and takes you back to the 60s. A voluminous design on a modern swivel leg. The Desert swivel chair is upholstered in a chenille jacquard woven fabric and feels super soft.

- Dimensions
- Height: 70 cm
- Width: 85 cm
- Depth: 74 cm
- Seat height: 43 cm
- Seat width: 45  $\mbox{cm}$
- Seat depth: 47 cm
- Leg height: 23 cm
- Leg frame: 52x52 cm
- Load capacity: 120 kg
- Weight: 19 kg