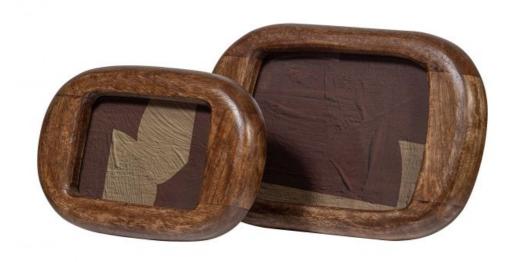

## **SET OF 2 - VERTEX PHOTOFRAMES WOOD WALNUT**

| Dimensions        | 19x29x3   |
|-------------------|-----------|
| Material          | wood      |
| Color finish      | walnut    |
| Packages          | 1         |
| Country of origin | IN        |
| Intrastat Code    | 441490000 |

## Additional description

- Set of two photo frames
- Organically shaped mouldings
- Made of matt-finished wood
- H 19 cm x W 29 cm / H 15 cm x W 23 cm

The Vertex photo frame set of two comes from the collection of Dutch interior design brand BePureHome and is a beautiful addition to an earthy, natural living style. The wooden photo frames have an organic shape and two different sizes. The frames have a stable support on the back and can only be placed horizontally.