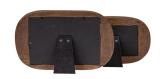

## Additional description

- Set of two photo frames
- Organically shaped mouldings
- Made of matt-finished wood
- H 19 cm x W 29 cm / H 15 cm x W 23 cm

The Vertex photo frame set of two comes from the collection of Dutch interior design brand BePureHome and is a beautiful addition to an earthy, natural living style. The wooden photo frames have an organic shape and two different sizes. The frames have a stable support on the back and can only be placed horizontally.