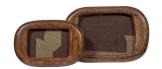

## **SET OF 2 - VERTEX PHOTOFRAMES WOOD WALNUT**

| Dimensions        | 19x29x3   |
|-------------------|-----------|
| Material          | wood      |
| Color finish      | walnut    |
| Packages          | 1         |
| Country of origin | IN        |
| Intrastat Code    | 441490000 |

## Additional description

- Set of two photo frames
- Organically shaped mouldings
- Made of matt-finished wood
- H 19 cm x W 29 cm / H 15 cm x W 23 cm

The Vertex photo frame set of two comes from the collection of Dutch interior design brand BePureHome and is a beautiful addition to an earthy, natural living style. The wooden photo frames have an organic shape and two different sizes. The frames have a stable support on the back and can only be placed horizontally.