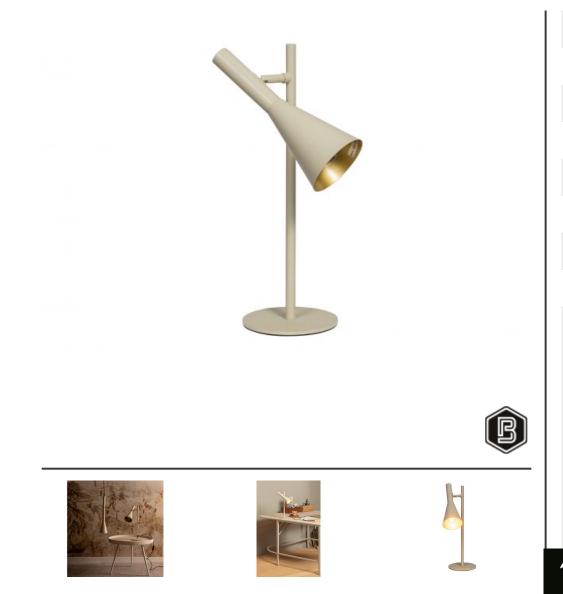

## **BODY TABLE LAMP METAL SAND/GOLD**

| Productcode            | 801362-Z      |
|------------------------|---------------|
| EAN                    | 8714713191161 |
| Dimensions             | 45x15x22      |
| Material               | Metal         |
| Color finish           | sand/gold     |
| Packages               | 1             |
| Country of origin      | CN            |
| Intrastat Code         | 940529909     |
| Additional description |               |

Auditional description

- Table lamp in a modern design

- Made of powder-coated metal - Easy to install

- H 45 cm x W 15 cm x D 22 cm

Timeless design and items that never get boring, that's what these sleek, modern items are known for. This Body table lamp comes from the collection of Dutch interior design brand BePureHome and stands out because of its matte, sand-colored finish